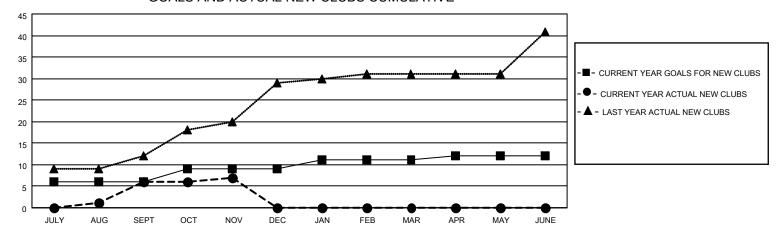

#### GOALS AND ACTUAL NEW CLUBS CUMULATIVE

### District 315A1

| Clubs RESULTS FOR 2021-2022 |   |   |   | Members RESULTS FOR 2021-2022 |    |     |     |
|-----------------------------|---|---|---|-------------------------------|----|-----|-----|
|                             |   |   |   |                               |    |     |     |
| JULY/AUG/SEPT               | 6 | 6 | 5 | JULY/AUG/SEPT                 | 10 | 264 | 182 |
| OCT/NOV/DEC                 | 3 | 1 | 0 | OCT/NOV/DEC                   | 10 | 87  | 62  |
| JAN/FEB/MAR                 | 2 | 0 | 0 | JAN/FEB/MAR                   | 5  | 0   | 0   |
| APR/MAY/JUNE                | 1 | 0 | 0 | APR/MAY/JUNE                  | 5  | 0   | 0   |