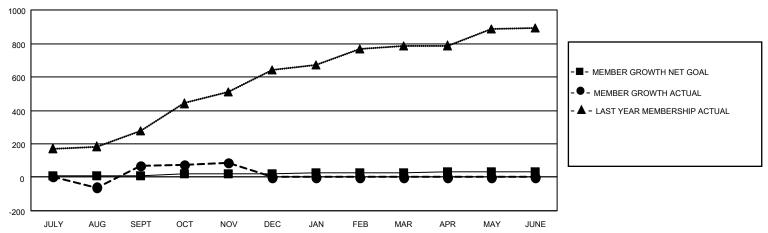

#### GOALS AND ACTUAL MEMBERS CUMULATIVE

| DROPPED CLUBS: 5 |     | 51 CLUBS OF 144 ADDED 1 OR | GENDER DISTRIBUTION       |              |  |
|------------------|-----|----------------------------|---------------------------|--------------|--|
|                  |     | MORE NEW MEMBERS           | MALE 2,693 (76.83%)       |              |  |
|                  |     |                            | FEMALE                    | 812 (23.17%) |  |
| DROPPED MEMBERS  |     |                            | NON BINARY                | 0 (0.00%)    |  |
| DECEASED         | 4   |                            | PREFER NOT TO ANSWER      | 0 (0.00%)    |  |
| CLUB CANCELLED   | 90  | CLICK HERE FOR CUMULATIVE  | TOTAL FAMILY UNIT MEMBERS | 1,740        |  |
| OTHER            | 150 | MEMBERSHIP DATA            |                           |              |  |
| TOTAL            | 244 |                            | FAMILY MEMBERS PAYING HAI | F DUES 1,077 |  |
|                  |     |                            |                           |              |  |

### District 315A1

| Clubs RESULTS FOR 2021-2022 |   |   |   | Members RESULTS FOR 2021-2022 |    |     |     |
|-----------------------------|---|---|---|-------------------------------|----|-----|-----|
|                             |   |   |   |                               |    |     |     |
| JULY/AUG/SEPT               | 6 | 6 | 5 | JULY/AUG/SEPT                 | 10 | 264 | 182 |
| OCT/NOV/DEC                 | 3 | 1 | 0 | OCT/NOV/DEC                   | 10 | 87  | 62  |
| JAN/FEB/MAR                 | 2 | 0 | 0 | JAN/FEB/MAR                   | 5  | 0   | 0   |
| APR/MAY/JUNE                | 1 | 0 | 0 | APR/MAY/JUNE                  | 5  | 0   | 0   |